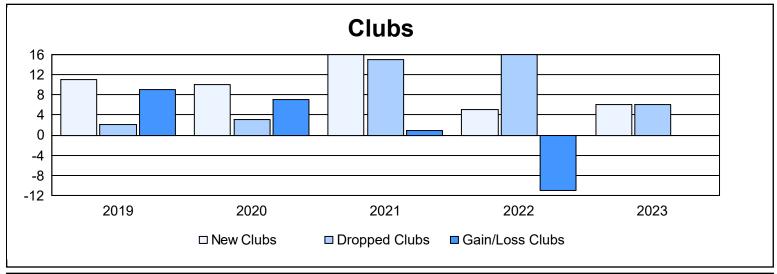

| Year      | New<br>Clubs | Dropped<br>Clubs | Gain/<br>Loss<br>Clubs | New<br>Members | Charter<br>Members | Reinstate<br>Members | Transfer<br>Members | Total<br>Member<br>Added | Total<br>Members<br>Dropped | Gain/<br>Loss<br>Members |
|-----------|--------------|------------------|------------------------|----------------|--------------------|----------------------|---------------------|--------------------------|-----------------------------|--------------------------|
| 2018-2019 | 11           | 2                | 9                      | 261            | 413                | 34                   | 6                   | 714                      | 542                         | 172                      |
| 2019-2020 | 10           | 3                | 7                      | 98             | 197                | 43                   | 5                   | 343                      | 646                         | -303                     |
| 2020-2021 | 16           | 15               | 1                      | 461            | 407                | 46                   | 22                  | 936                      | 782                         | 154                      |
| 2021-2022 | 5            | 16               | -11                    | 468            | 183                | 112                  | 14                  | 777                      | 942                         | -165                     |
| 2022-2023 | 6            | 6                | 0                      | 285            | 186                | 32                   | 8                   | 511                      | 630                         | -119                     |
| Average   | 10           | 8                | 1                      | 315            | 277                | 53                   | 11                  | 656                      | 708                         | -52                      |