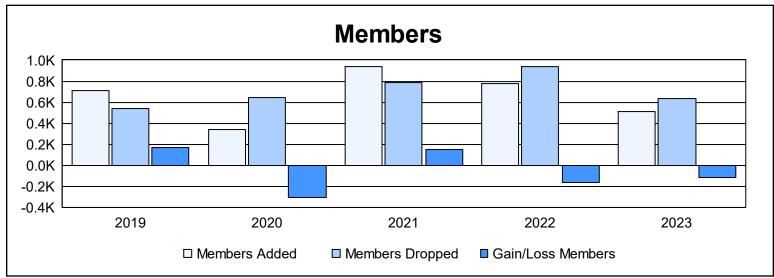

| Year      | New<br>Clubs | Dropped<br>Clubs | Gain/<br>Loss<br>Clubs | New<br>Members | Charter<br>Members | Reinstate<br>Members | Transfer<br>Members | Total<br>Member<br>Added | Total<br>Members<br>Dropped | Gain/<br>Loss<br>Members |
|-----------|--------------|------------------|------------------------|----------------|--------------------|----------------------|---------------------|--------------------------|-----------------------------|--------------------------|
| 2018-2019 | 11           | 2                | 9                      | 261            | 413                | 34                   | 6                   | 714                      | 542                         | 172                      |
| 2019-2020 | 10           | 3                | 7                      | 98             | 197                | 43                   | 5                   | 343                      | 646                         | -303                     |
| 2020-2021 | 16           | 15               | 1                      | 461            | 407                | 46                   | 22                  | 936                      | 782                         | 154                      |
| 2021-2022 | 5            | 16               | -11                    | 468            | 183                | 112                  | 14                  | 777                      | 942                         | -165                     |
| 2022-2023 | 6            | 6                | 0                      | 285            | 186                | 32                   | 8                   | 511                      | 630                         | -119                     |
| Average   | 10           | 8                | 1                      | 315            | 277                | 53                   | 11                  | 656                      | 708                         | -52                      |